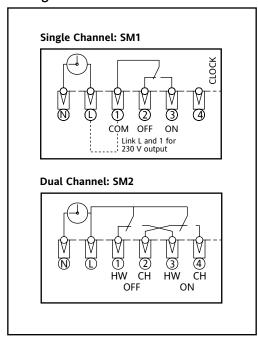

# **Drayton**

## **SM1 and SM2 Programmers**



The new Invensys SM1 single channel timeswitch and SM2 twin channel programmer gives style and ease of uses to suit most domestic pumped and gravity heating systems

# **Drayton**

### **Drayton SM1 and SM2**

#### **Features**

- Single and dual channel
- Advance feature
- Modern styling
- LED indication
- 4 position slide (ease of setting)
- Intuitive time setting for ON/OFF
- Suitable for gravity and pumped systems
- Positive switching of time
- Two ON/OFF time functions per day
- All day option
- Universal industrial standard back plate

### Wiring





#### Technical data

| Туре                   | SM1 24 hour timeswitch                              |             |
|------------------------|-----------------------------------------------------|-------------|
|                        | SM2 24 hour programmer                              |             |
| Voltage                | 230V a.c.                                           |             |
| Rating                 | 2(1)A 230V a.c.                                     |             |
| Ambient temperature    | Operating:                                          | 0°C to 45°C |
|                        | Storage:                                            | 0°C to 50°C |
| Wiring                 | Designed for fixed wiring only to comply with       |             |
|