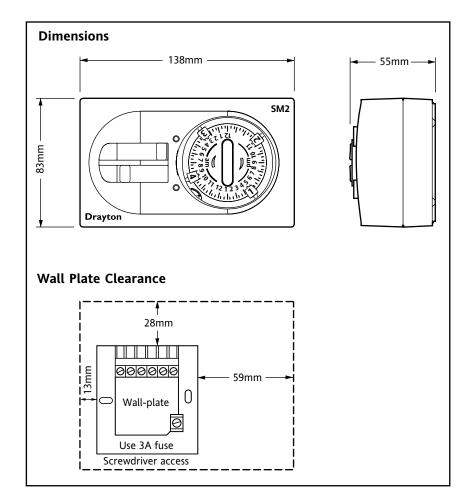

#### Technical data

| Туре                   | SM1 24 hour timeswitch                              |             |
|------------------------|-----------------------------------------------------|-------------|
|                        | SM2 24 hour programmer                              |             |
| Voltage                | 230V a.c.                                           |             |
| Rating                 | 2(1)A 230V a.c.                                     |             |
| Ambient temperature    | Operating:                                          | 0°C to 45°C |
|                        | Storage:                                            | 0°C to 50°C |
| Wiring                 | Designed for fixed wiring only to comply with       |             |
|                        | the current I.E.E. regulations                      |             |
| Maintenance            | No user maintenance should be attempted             |             |
| Relevant EC Directives | 2006/95/EC Low Voltage Directive                    |             |
|                        | 2004/108/EC Electromagnetic Compatibility Directive |             |
| Applied Standards      | FN60730-1: FN60730-2-9                              |             |