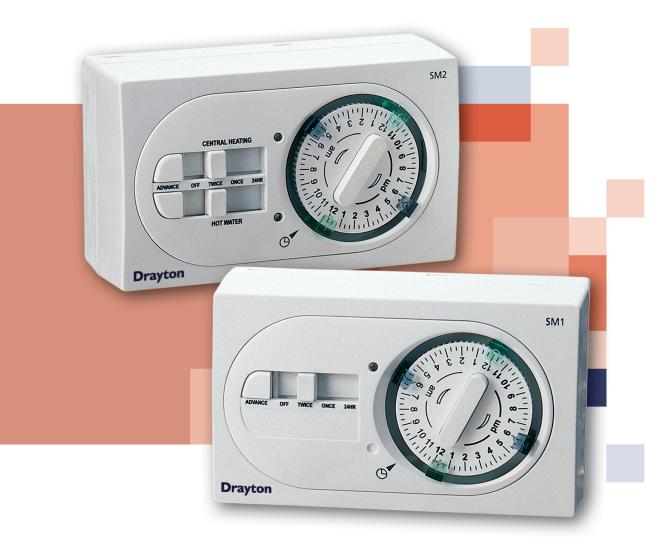

## **SM1 and SM2 Programmers**

The new Invensys SM1 single channel timeswitch and SM2 twin channel programmer gives style and ease of uses to suit most domestic pumped and gravity heating systems

### **Drayton SM1 and SM2**

#### **Features**

- Single and dual channel
- Advance feature
- Modern styling
- LED indication
- 4 position slide (ease of setting)
- Intuitive time setting for ON/OFF
- Suitable for gravity and pumped systems
- Positive switching of time
- Two ON/OFF time functions per day
- All day option
- Universal industrial standard back plate