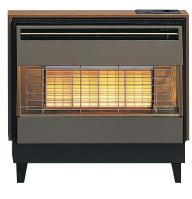

## Firegem Visa Deluxe and Highline Deluxe Gas Fires

Complete with teak casing the Firegem Visa Deluxe bears all the hallmarks of the popular Firegem Visa radiant/convector fire – safety, reliability and performance. Featuring heat exchanger technology and boasting 89% efficiency with a powerful 4.87kW heat output, this model features a top-positioned heat control for ease of use and features four heat positions. For the elderly and arthritic, a special disabled control handle also comes as standard. Suitable for chimneys and pre-cast flues, it comes fitted with the RW Safeguard system for peace of mind.

## Features:

- Powerful 4.87kW heat output
- 89% Efficient
- Fitted with heat exchanger technology
- Top manual control 4 heat positions
- Fitted with RW Safeguard
- Disabled control handle
- Available in Teak/Olive
- Suitable for natural gas