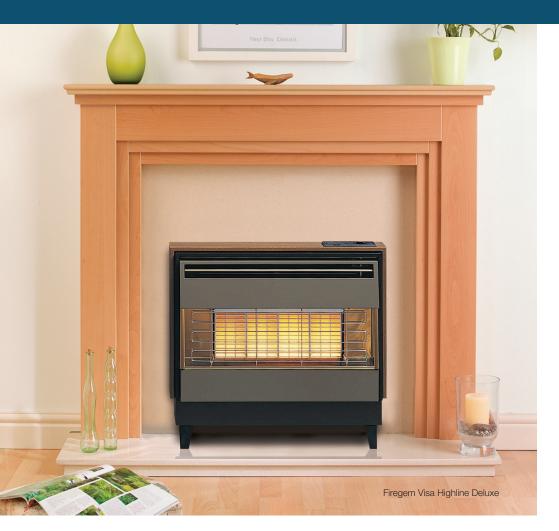

Firegem Visa Highline Deluxe

## Firegem Visa Deluxe and Highline Deluxe Gas Fires

Complete with teak casing the Firegem Visa Deluxe bears all the hallmarks of the popular Firegem Visa radiant/convector fire – safety, reliability and performance. Featuring heat exchanger technology and boasting 89% efficiency with a powerful 4.87kW heat output, this model features a top-positioned heat control for ease of use and features four heat positions. For the elderly and arthritic, a special disabled control handle also comes as standard. Suitable for chimneys and pre-cast flues, it comes fitted with the RW Safeguard system for peace of mind.

## Features:

- Powerful 4.87kW heat output
- 89% Efficient
- Fitted with heat exchanger technology
- Top manual control 4 heat positions
- Fitted with RW Safeguard
- Disabled control handle
- Available in Teak/Olive
- Suitable for natural gas