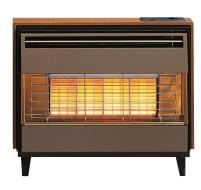

## Firegem Visa Deluxe and Highline Deluxe Gas Fires

Complete with teak casing the Firegem Visa Deluxe bears all the hallmarks of the popular Firegem Visa radiant/convector fire – safety, reliability and performance. Featuring heat exchanger technology and boasting 89% efficiency with a powerful 4.87kW heat output, this model features a top-positioned heat control for ease of use and features four heat positions. For the elderly and arthritic, a special disabled control handle also comes as standard. Suitable for chimneys and pre-cast flues, it comes fitted with the RW Safeguard system for peace of mind.

## Features:

- Powerful 4.87kW heat output
- 89% Efficient
- Fitted with heat exchanger technology
- Top manual control 4 heat positions
- Fitted with RW Safeguard
- Disabled control handle
- Available in Teak/Olive
- Suitable for natural gas